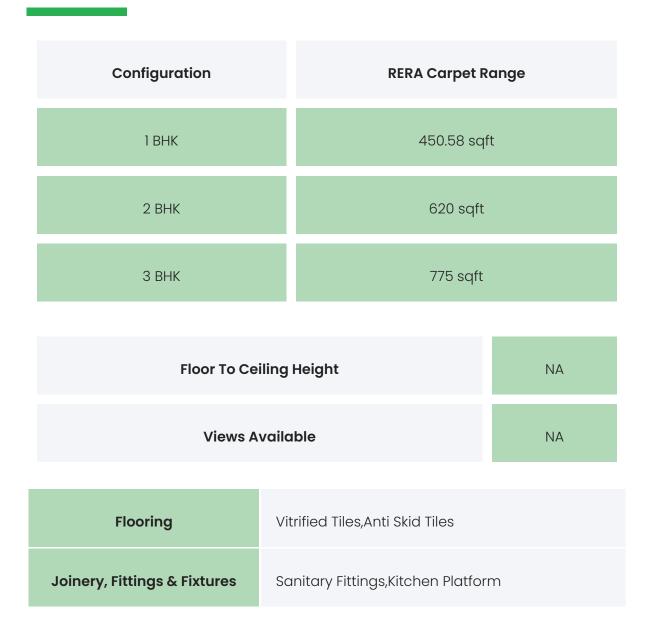

# **PROJECT & AMENITIES**

| Time Line                        | Size        | Typography        |
|----------------------------------|-------------|-------------------|
| Completed on 12th December, 2021 | 2239.4 Sqft | 1 ВНК,2 ВНК,3 ВНК |

## FLAT INTERIORS

| Finishing    | Laminated flush doors,Double glazed glass<br>windows |
|--------------|------------------------------------------------------|
| HVAC Service | NA                                                   |
| Technology   | NA                                                   |
| White Goods  | NA                                                   |